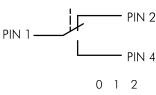

PIN 1/ PIN 2 PIN 1/ PIN 4

PIN 3 n.C.

IP65 / IP67 (on the rear with plugged-in M12

connector)

Switching function: momentary action

Travel: 2.3 mm Illumination: no With labelling option: yes

Contact equipment: 1 NC + 1 NO

Connection type: 4-pole M12, A coded