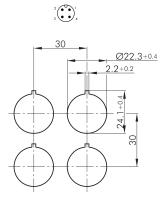

## Pushbutton with 4-pole M12 connector SSWTOI\_C008

Category: Pushbuttons

Series: SHORTRON® connect

Panel cut-out: Ø 22.3 mm Mounting depth: 33.7 mm

Protection class: II (protective insulation)
Degree of protection: IP65 / IP67 (in the front);

IP65 / IP67 (on the rear with plugged-in M12

connector)

Switching function: momentary action

Travel: 2.3 mm Illumination: no With labelling option: yes

Contact equipment: 1 NC + 1 NO

Connection type: 4-pole M12, A coded