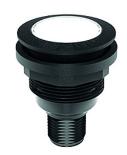

## Pushbutton with 4-pole M12 connector SSWTOI\_C008

Category: Pushbuttons

Series: SHORTRON® connect

Panel cut-out: Ø 22.3 mm Mounting depth: 33.7 mm

Protection class: II (protective insulation)
Degree of protection: IP65 / IP67 (in the front);

Front bezel black

Electrical life: 1 million switching cycles; DC13: max. 100,000

Mechanical life: 1 million switching cycles

Shape: round