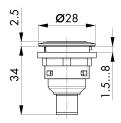

## Pushbutton with 4-pole M12 connector SSWTOI\_C008

Category: Pushbuttons

Series: SHORTRON® connect

Panel cut-out: Ø 22.3 mm Mounting depth: 33.7 mm

Protection class: II (protective insulation)
Degree of protection: IP65 / IP67 (in the front);